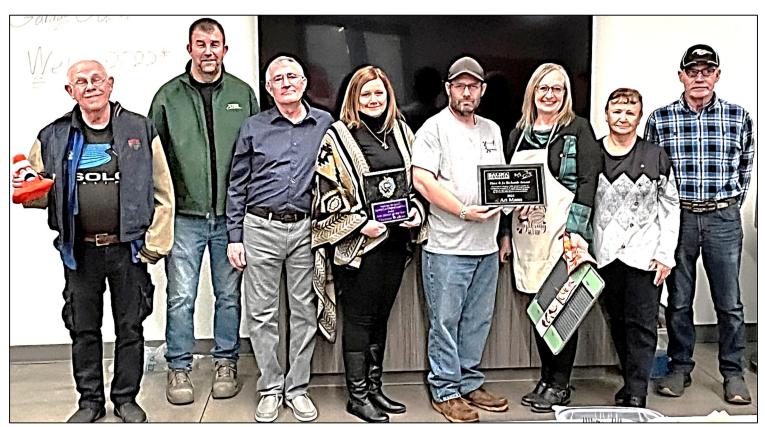

# 2025 Awards Banquet

Connie and Bill Preheim received the 2025 Richards Award, Salina Region's highest honor

ABNER, STEVE, MITCHELL, THERESA, ARTT, NANCY, SHARON, DENNIS

Driver of the Year **Sharon Brillhart** 

Most Improved **Steve Schrag** 

Conekiller **Abner Perney** 

Rookie of the Year

**Geoff Leazer** 

Worker of the Year **Dennis Smith** 

MiDiv Driver of the Year

Theresa Walton

Divisional ES Champion

Newcomer of the Year

Mitchell Bell

Cookie Baker
Nancy Smith

Richards Award

Artt Mann

2024 Keeper Plaque

Page 4 ~ March 2025 The Write Line