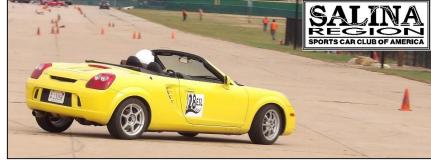

Sharon Brillhart, ESL Toyota MR2, Driver of the Year (Rocky Entriken Photo)

The official newsletter of the Salina Region SCCA

Maybe we don't notice progress because we're always raising the bar. Sometimes we have to remember that a little bit goes a long way. Lots of little upgrades and changes this season that are behind the scenes but makes a huge difference on event days.

Riley Heaton from Nebraska, current national champion in the Street Touring Sport class (now E Street Touring), claimed both FTD and Top PAX in a DST Scion.

The closest contest of the day was for Fast Lady honors between ESL winner Sharon Brillhart and SSCL winner Marcia Haynes. Sharon ran in the first heat, posting her best 53.861 on her fourth run. Marcia, from Nebraska, was in the second heat, going quicker on each of her six runs to finish at 54.333, just 0.472 sec behind Sharon.